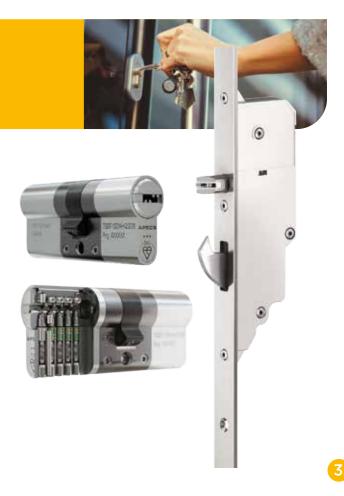

# DOOR SECURITY

All of our **Attlas** doors carry a hardware guarantee of 10 years. They are manufactured to exacting tolerances – making sure that the combined system features of framing, panel and hardware provide an unmatchable level of security.

- All pf the range of doors have multi-point locking systems. With a combination of the best handle ranges and easy operating lock cylinders your guaranteed the ultimate in home security and complete peace of mind.
- Our Platinum 3 Star cylinder has been independently tested and awarded the BSI Kitemark TS007-2014. Highly secure, meeting the Secured By Design standards – We are guided by the U.K. flagship initiative to build products that deter crime through design principles.