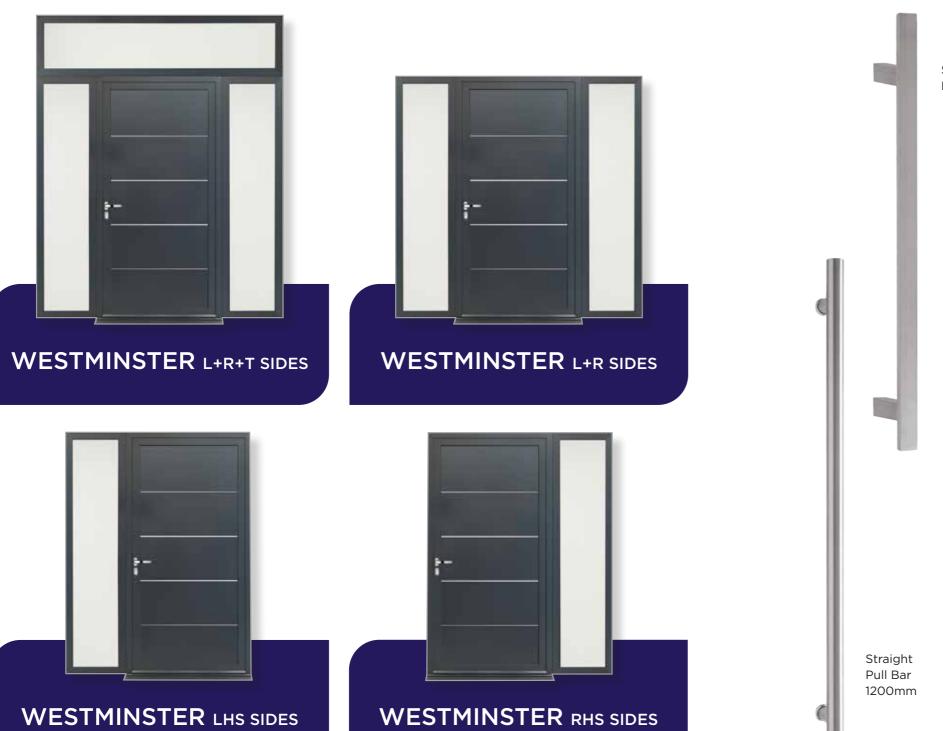

## WESTMINSTER

Please note that all images are provided as a guide only. Due to the nature of the various materials used in the manufacturing process, there may be slight variations in colour between the door outerframes and the door leafs. Handles, letterplates and door furniture may vary. As part of our commitment to continuous improvement, we reserve the right to modify/change the specification without prior notice.

# **TOP AND SIDELIGHTS**

A virtually endless combination of Top and Sidelights - allowing light to flood in and add a feeling of spaciousness to the adjoining internal spaces. From the external perspective our lights offer the opportunity to further magnify the entrance door as the focal point of your home.

Overall a truly versatile addition to compliment the broadest range of bespoke Aluminium Doors.