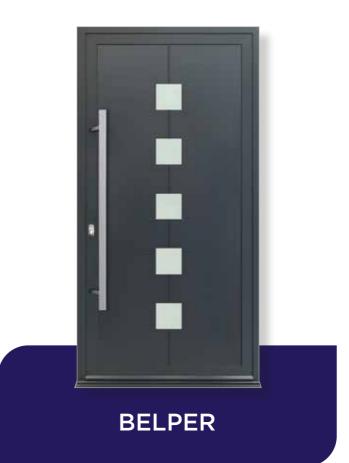

# DULWICH

Please note that all images are provided as a guide only. Due to the nature of the various materials used in the manufacturing process, there may be slight variations in colour between the door outerframes and the door leafs. Handles, letterplates and door furniture may vary. As part of our commitment to continuous improvement, we reserve the right to modify/change the specification without prior notice.