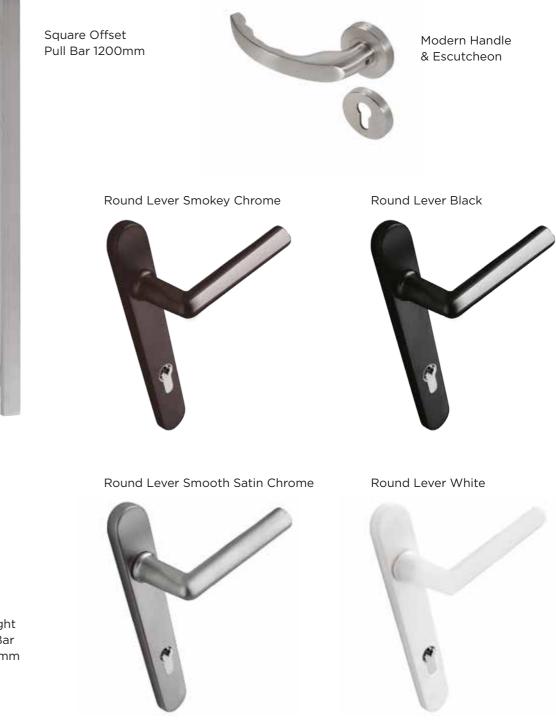

# **DOOR FURNITURE**

A range that's stylish, bold and contemporary. Mix and match using a range of colour options that will compliment each individual door style. We invite you to express yourself using high quality secure products to add that special finishing touch.

Please note that all images are provided as a guide only. Due to the nature of the various materials used in the manufacturing process, there may be slight variations in colour between the door outerframes and the door leafs. Handles, letterplates and door furniture may vary. As part of our commitment to continuous improvement, we reserve the right to modify/change the specification without prior notice